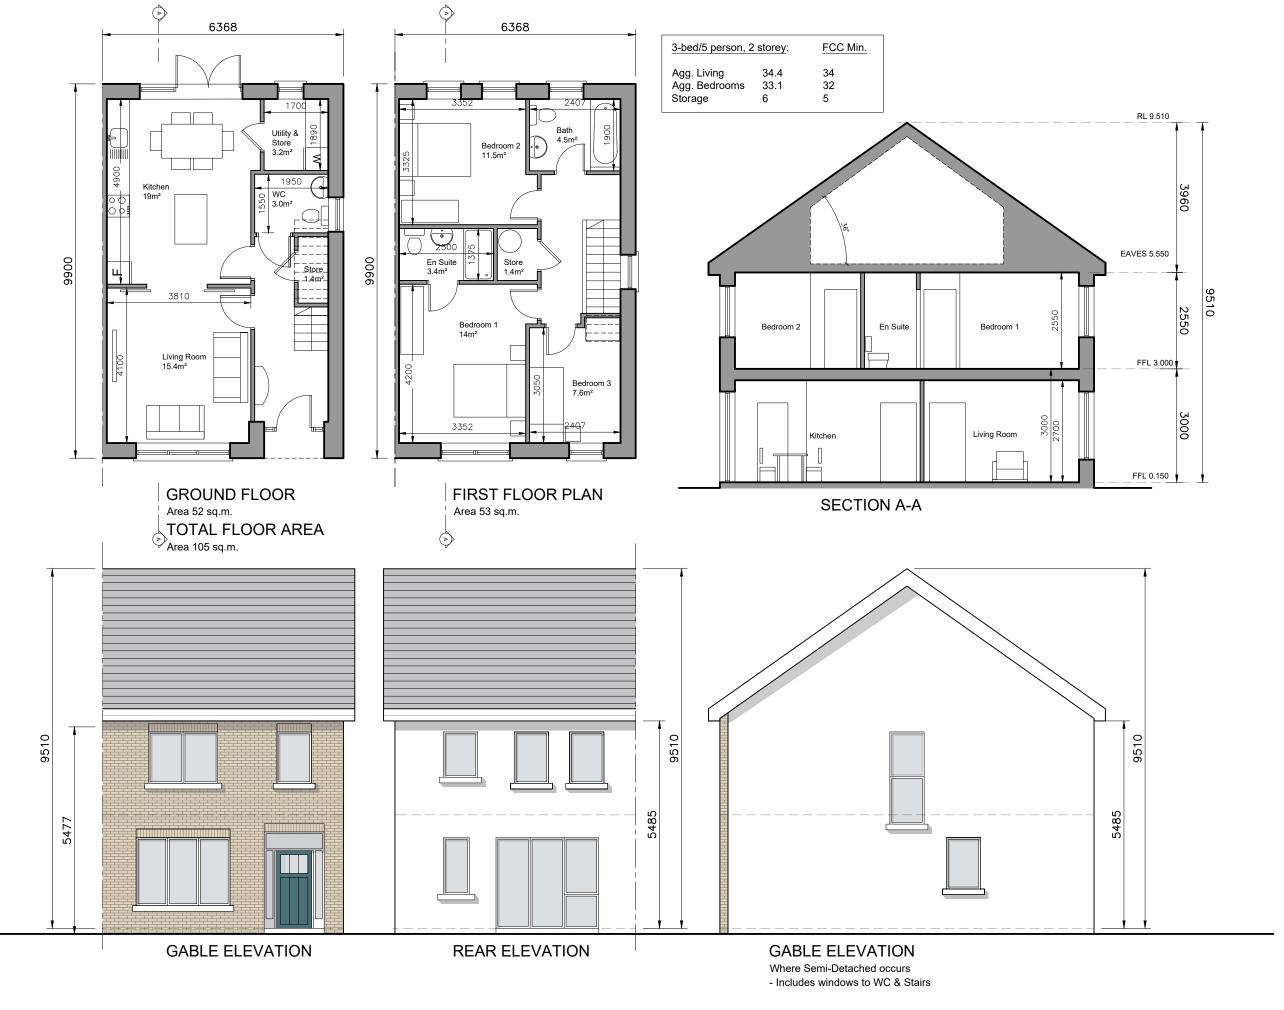

specific orientation of House

- 1. All dimensions in
- millimetres
- 2. Orientation varies. See
- site layout plan. This Housetype may be handed. See site layout
- 4. For proposed finished floor levels please refer to proposed site layout

## External Finishes:

Slate or clay/concrete tiles with solar thermal or photovoltaic panels subject to orientation and detailed design

Painted render finish and/or Selected facing brick

Windows:

uPVC framed

Gutters/downpipes: uPVC or aluminium

Front Door: Selected coloured composite or painted timber door with fanlight and/or sidelight and/or

| revisions                                                   | da                                                        | te in                 |
|-------------------------------------------------------------|-----------------------------------------------------------|-----------------------|
| description  House Type GX  Plans, Section  & Elevations    | cad ref. htt7/1736 - Oldtown Phase 5/Planning SHD Stage 3 | 1̃736-SHD-H-132       |
| Development at<br>Oldtown, Swords,<br>Co. Dublin<br>PHASE 5 | dat<br>M/<br>dra<br>AC                                    | 100 A<br>te<br>AR '22 |